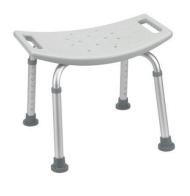

through Advantage.



|       | BATHROOM EQUIPMENT *                                                | Τ.                   | /IN/  |
|-------|---------------------------------------------------------------------|----------------------|-------|
|       | SHOWER CHAIRS                                                       | TXIX<br>"State Paid" |       |
| НСРС  | PRODUCT DESCRIPTION                                                 | UNIT COST            | PAYER |
| E0240 | HEAVY DUTY SHOWER CHAIR WITH BACK (500LB CAPACITY)                  | Manual               | TXIX  |
| E0240 | SHOWER CHAIR WITH OR WITHOUT BACK, ADJUSTABLE LEGS (400LB CAPACITY) | Manual               | TXIX  |
| E0245 | SHOWER STOOL (300LB CAPACITY)                                       | Manual               | TXIX  |



**SHOWER CHAIR W/O BACK** 



**SHOWER CHAIR W/BACK** 



**SHOWER STOOL** 



| BATHROOM EQUIPMENT *  TRANSFER BENCHES |                                                                                      | TXI)<br>"State P |       |
|----------------------------------------|--------------------------------------------------------------------------------------|------------------|-------|
| НСРС                                   | PRODUCT DESCRIPTION                                                                  | UNIT COST        | PAYER |
| E0248                                  | HEAVY DUTY BARIATRIC TRANSFER BENCH WITH BACKREST & ADJUSTABLE LEGS (500LB CAPACITY) | Manual           | TXIX  |
| E0247                                  | TRANSFER BENCH WITH REVERSABLE BACKREST & DETACH