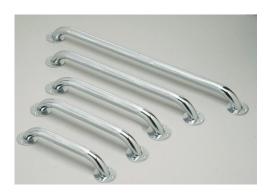

|          | Advantage                                                                 | e Paid    |           |
|----------|---------------------------------------------------------------------------|-----------|-----------|
| НСРС     | PRODUCT DESCRIPTION                                                       | UNIT COST | PAYER     |
| S5165:TF | CLAMP-ON TUB RAIL (250LB CAPACITY)                                        | 59.33     | Advantage |
| S5165:TF | DUAL LEVEL BATHTUB RAIL WITH TEXTURED GRIP (200LB CAPACITY)               | 69.33     | Advantage |
| S5165:TF | WALL MOUNTED CHROME GRAB RAIL 12 INCH, 16 INCH, 18 INCH, 24 INCH, 36 INCH | 149.00    | Advantage |
| S5165:TF | DELUXE HANDHELD SHOWER WITH MASSAGER                                      | 69.65     | Advantage |









**CLAMP-ON TUB RAIL** 

**DUAL LEVEL BATHTUB RAIL** 

**WALL MOUNTED GRAB RAIL** 



|       | MISCELLANEOUS *  REACHER, HIPKIT, BEDWEDGE, TRANSFER BOARD, & BLOOD PRESSURE CUFF |           |           |  |  |
|-------|-----------------------------------------------------------------------------------|-----------|-----------|--|--|
| НСРС  | PRODUCT DESCRIPTION                                                               | UNIT COST | PAYER     |  |  |
| A9281 | REACHER 27" or 32"                                                                | 30.00     | Advantage |  |  |
| A9281 | HIPKIT                                                                            | 49.85     | Advantage |  |  |
| E0190 | BED WEDGE