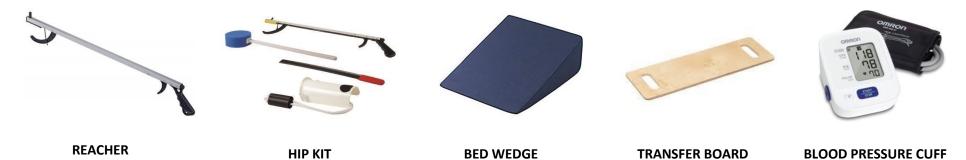

#### **INCONTINENCE PRODUCTS**

| UNDERWEAR/PULLUPS                                                 | 3  |
|-------------------------------------------------------------------|----|
| TAPE SIDED BRIEFS/DIAPERS                                         | 5  |
| GUARDS, SHIELDS, LINERS, & PADS                                   | 6  |
| DISPOSABLE UNDERPADS & REUSABLE UNDERPADS                         | 7  |
| BATHROOM EQUIPMENT                                                |    |
| SHOWER CHAIRS                                                     | 8  |
| TRANSFER BENCHES                                                  | 9  |
| TOILET RISERS, SAFETY RAILS, & COMMODES                           | 10 |
| GRAB BARS & HANDHELD SHOWERS                                      | 11 |
| MISCELLANEOUS                                                     |    |
| REACHER, HIPKIT, BED WEDGE, TRANSFER BOARD, & BLOOD PRESSURE CUFF | 12 |
| BOTTOM BUDDY, VINYL GLOVES, MED PLANNERS, & WEIGHTED UTENSILS     | 13 |
| NUTRITIONALS*                                                     | 14 |
| SIZING & ABSORBENCY CHARTS                                        | 15 |
| *APPENDIX                                                         |    |