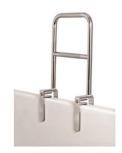

* 



|          | Advantage                                                                 | e Paid    |           |
|----------|---------------------------------------------------------------------------|-----------|-----------|
| НСРС     | PRODUCT DESCRIPTION                                                       | UNIT COST | PAYER     |
| S5165:TF | CLAMP-ON TUB RAIL (250LB CAPACITY)                                        | 59.33     | Advantage |
| S5165:TF | DUAL LEVEL BATHTUB RAIL WITH TEXTURED GRIP (200LB CAPACITY)               | 69.33     | Advantage |
| S5165:TF | WALL MOUNTED CHROME GRAB RAIL 12 INCH, 16 INCH, 18 INCH, 24 INCH, 36 INCH | 149.00    | Advantage |
| S5165:TF | DELUXE HANDHELD SHOWER WITH MASSAGER                                      | 69.65     | Advantage |









**CLAMP-ON TUB RAIL** 

**DUAL LEVEL BATHTUB RAIL** 

**WALL MOUNTED GRAB RAIL** 



|       | MISCELLANEOUS *  REACHER, HIPKIT, BEDWEDGE, TRANSFER BOARD, & BLOOD PRESSURE CUFF |           |           |  |  |
|-------|-----------------------------------------------------------------------------------|-----------|-----------|--|--|
| НСРС  | PRODUCT DESCRIPTION                                                               | UNIT COST | PAYER     |  |  |
| A9281 | REACHER 27" or 32"                                                                | 30.00     | Advantage |  |  |
| A9281 | HIPKIT                                                                            | 49.85     | Advantage |  |  |
| E0190 | BED WEDGE