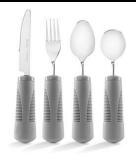

#### **TXIX Quantity Limits**

| HCPCS Codes Covered requiring PA |                                            |  |  |  |  |  |  |
|----------------------------------|--------------------------------------------|--|--|--|--|--|--|
| A4335                            | Incontinence Supply (wipes)                |  |  |  |  |  |  |
| A4927                            | Gloves, non-sterile, per box of 100 gloves |  |  |  |  |  |  |
| T4521-T4524                      | Disposable Brief or Diaper                 |  |  |  |  |  |  |
| T4529-T4530                      |                                            |  |  |  |  |  |  |
| T4533;T4543                      |                                            |  |  |  |  |  |  |
| T4525-T4528                      | Disposable Underwear or Pull-On            |  |  |  |  |  |  |
| T4531-T4532                      |                                            |  |  |  |  |  |  |
| T4534;T4544                      |                                            |  |  |  |  |  |  |
| T4535                            | Disposable Liner/Shield/Guard/Pad          |  |  |  |  |  |  |
| T4537                            | Reusable Under Pad, Bed Size               |  |  |  |  |  |  |
| T4540                            | Reusable Under Pad, Chair Size             |  |  |  |  |  |  |
| T4541-T4542                      | Disposable Under Pad                       |  |  |  |  |  |  |