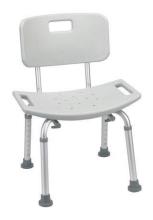

| BATHROOM EQUIPMENT *                                                | Τ.                   | /IN/  |
|-------|---------------------------------------------------------------------|----------------------|-------|
|       | SHOWER CHAIRS                                                       | TXIX<br>"State Paid" |       |
| НСРС  | PRODUCT DESCRIPTION                                                 | UNIT COST            | PAYER |
| E0240 | HEAVY DUTY SHOWER CHAIR WITH BACK (500LB CAPACITY)                  | Manual               | TXIX  |
| E0240 | SHOWER CHAIR WITH OR WITHOUT BACK, ADJUSTABLE LEGS (400LB CAPACITY) | Manual               | TXIX  |
| E0245 | SHOWER STOOL (300LB CAPACITY)                                       | Manual               | TXIX  |



**SHOWER CHAIR W/O BACK** 



**SHOWER CHAIR W/BACK** 



**SHOWER STOOL** 



| BATHROOM EQUIPMENT *  TRANSFER BENCHES |                                                                                      | TXI)<br>"State P |       |
|----------------------------------------|--------------------------------------------------------------------------------------|------------------|-------|
| НСРС                                   | PRODUCT DESCRIPTION                                                                  | UNIT COST        | PAYER |
| E0248                                  | HEAVY DUTY BARIATRIC TRANSFER BENCH WITH BACKREST & ADJUSTABLE LEGS (500LB CAPACITY) | Manual           | TXIX  |
| E0247                                  | TRANSFER BENCH WITH REVERSABLE BACKREST & DETACHABLE ARM RAIL (400LB CAPACITY)