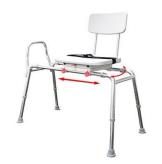

#### **DISPOSABLE UNDERPADS & REUSABLE UNDERPADS**

| L |                                  |               |                                         |              |            |
|---|----------------------------------|---------------|-----------------------------------------|--------------|------------|
|   | DISPOSABLE UNDERPADS             | T4541 0.59 ea | WASHABLE/REUSAB                         | LE UNDERPADS |            |
|   | McKESSON 30X36 INCH MODERATE ABS | 10 /Pk        | REUSABLE BED SIZE UNDERPAD 32X36 INCH   | T4537        | \$13.50 ea |
|   | McKESSON 30X36 INCH HEAVY ABS    | 10 /Pk        | REUSABLE CHAIR SIZE UNDERPAD 18x24 INCH | T4540        | \$14.40 ea |
|   | PREVAIL 23X36 INCH LIGHT ABS     | 15 /Pk        |                                         |              |            |
|   | PREVAIL 30X30 INCH LIGHT ABS     | 10 /Pk        |                                         |              |            |