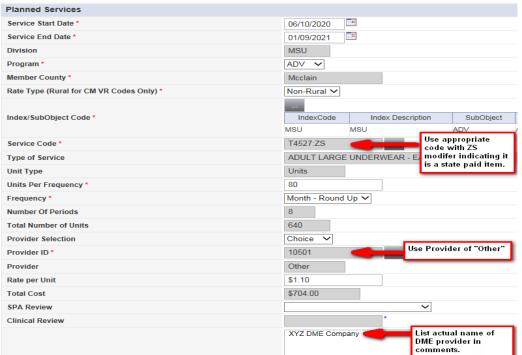

<sup>\*</sup>All incontinence products require a denial from TXIX before requesting through Advantage.

|                                                                                                                                                                                                                                                                                                                                                                                                                                                                                                                                                                                                                                                                                                                                                                                                                                                                                                                                                                                                                                                                                                                                                                                                                                                                                                                                                                                                                                                                                                                                                                                                                                                                                                                                                                                                                                                                                                                                                                                                                                                                                                                                |       | INCONTINENCE PRODUCTS  UNDERWEAR/PULLUPS  |          |            |
|--------------------------------------------------------------------------------------------------------------------------------------------------------------------------------------------------------------------------------------------------------------------------------------------------------------------------------------------------------------------------------------------------------------------------------------------------------------------------------------------------------------------------------------------------------------------------------------------------------------------------------------------------------------------------------------------------------------------------------------------------------------------------------------------------------------------------------------------------------------------------------------------------------------------------------------------------------------------------------------------------------------------------------------------------------------------------------------------------------------------------------------------------------------------------------------------------------------------------------------------------------------------------------------------------------------------------------------------------------------------------------------------------------------------------------------------------------------------------------------------------------------------------------------------------------------------------------------------------------------------------------------------------------------------------------------------------------------------------------------------------------------------------------------------------------------------------------------------------------------------------------------------------------------------------------------------------------------------------------------------------------------------------------------------------------------------------------------------------------------------------------|-------|-------------------------------------------|----------|------------|
|                                                                                                                                                                                                                                                                                                                                                                                                                                                                                                                                                                                                                                                                                                                                                                                                                                                                                                                                                                                                                                                                                                                                                                                                                                                                                                                                                                                                                                                                                                                                                                                                                                                                                                                                                                                                                                                                                                                                                                                                                                                                                                                                | НСРС  | PRODUCT DESCRIPTION                       | PKG SIZE | UNIT PRICE |
|                                                                                                                                                                                                                                                                                                                                                                                                                                                                                                                                                                                                                                                                                                                                                                                                                                                                                                                                                                                                                                                                                                                                                                                                                                                                                                                                                                                                                                                                                                                                                                                                                                                                                                                                                                                                                                                                                                                                                                                                                                                                                                                                | T4526 | PREVAIL UW WOMEN MODERATE ABS MED 34"-36" | 20       | 1.01       |
| Prevail. PER-FIT WOMEN                                                                                                                                                                                                                                                                                                                                                                                                                                                                                                                                                                                                                                                                                                                                                                                                                                                                                                                                                                                                                                                                                                                                                                                                                                                                                                                                                                                                                                                                                                                                                                                                                                                                                                                                                                                                                                                                                                                                                                                                                                                                                                         | T4527 | PREVAIL UW WOMEN MODERATE ABS LG 44"-58"  | 18       | 1.10       |
| Open to make the control of the cont | T4528 | PREVAIL UW WOMEN MODERATE ABS XL 58"-68"  | 14       | 1.25       |
| Management of the American                                                                                                                                                                                                                                                                                                                                                                                                                                                                                                                                                                                                                                                                                                                                                                                                                                                                                                                                                                                                                                                                                                                                                                                                                                                                                                                                                                                                                                                                                                                                                                                                                                                                                                                                                                                                                                                                                                                                                                                                                                                                                                     | T4526 | PREVAIL UW MEN MODERATE ABS MED 34"-46"   | 20       | 1.01       |
| Prevail<br>PER-FITMEN                                                                                                                                                                                                                                                                                                                                                                                                                                                                                                                                                                                                                                                                                                                                                                                                                                                                                                                                                                                                                                                                                                                                                                                                                                                                                                                                                                                                                                                                                                                                                                                                                                                                                                                                                                                                                                                                                                                                                                                                                                                                                                          | T4527 | PREVAIL UW MEN MODERATE ABS LG 44"-58"    | 18       | 1.10       |
| Tourn Align etc.  See a  | T4528 | PREVAIL UW MEN MODERATE ABS XL 58"-68"    | 14       | 1.25       |
| and the second s | T4525 | PREVAIL UW EXTRA ABS SM 20"-34"           | 22       | 0.86       |
|                                                                                                                                                                                                                                                                                                                                                                                                                                                                                                                                                                                                                                                                                                                                                                                                                                                                                                                                                                                                                                                                                                                                                                                                                                                                                                                                                                                                                                                                                                                                                                                                                                                                                                                                                                                                                                                                                                                                                                                                                                                                                                                                | T4526 | PREVAIL UW EXTRA ABS MED 34"-46"          | 20       | 1.01       |
| Prevail UNDERWEAR                                                                                                                                                                                                                                                                                                                                                                                                                                                                                                                                                                                                                                                                                                                                                                                                                                                                                                                                                                                                                                                                                                                                                                                                                                                                                                                                                                                                                                                                                                                                                                                                                                                                                                                                                                                                                                                                                                                                                                                                                                                                                                              | T4527 | PREVAIL UW EXTRA ABS LG 44"-58"           | 18       | 1.10       |
| Comment to the state of the sta | T4528 | PREVAIL UW EXTRA ABS XL 58"-68"           | 14       | 1.25       |
|                                                                                                                                                                                                                                                                                                                                                                                                                                                                                                                                                                                                                                                                                                                                                                                                                                                                                                                                                                                                                                                                                                                                                                                                                                                                                                                                                                                                                                                                                                                                                                                                                                                                                                                                                                                                                                                                                                                                                                                                                                                                                                                                | T4544 | PREVAIL UW EXTRA ABS 2XL 68"-80"          | 12       | 2.25       |