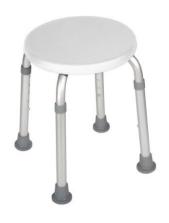

| Τ.                   | /IN/  |
|-------|---------------------------------------------------------------------|----------------------|-------|
|       | SHOWER CHAIRS                                                       | TXIX<br>"State Paid" |       |
| НСРС  | PRODUCT DESCRIPTION                                                 | UNIT COST            | PAYER |
| E0240 | HEAVY DUTY SHOWER CHAIR WITH BACK (500LB CAPACITY)                  | Manual               | TXIX  |
| E0240 | SHOWER CHAIR WITH OR WITHOUT BACK, ADJUSTABLE LEGS (400LB CAPACITY) | Manual               | TXIX  |
| E0245 | SHOWER STOOL (300LB CAPACITY)                                       | Manual               | TXIX  |



**SHOWER CHAIR W/O BACK** 



**SHOWER CHAIR W/BACK** 



**SHOWER STOOL** 



| BATHROOM EQUIPMENT *  TRANSFER BENCHES |                                                                                      | TXI)<br>"State P |       |
|----------------------------------------|--------------------------------------------------------------------------------------|------------------|-------|
| НСРС                                   | PRODUCT DESCRIPTION                                                                  | UNIT COST        | PAYER |
| E0248                                  | HEAVY DUTY BARIATRIC TRANSFER BENCH WITH BACKREST & ADJUSTABLE LEGS (500LB CAPACITY) | Manual           | TXIX  |
| E0247                                  | TRANSFER BENCH WITH REVERSABLE BACKREST & DETACHABLE ARM RAIL (400LB CAPACITY)       | Manual           |