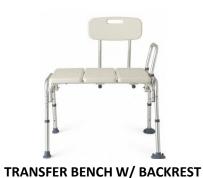

#### **DISPOSABLE UNDERPADS & REUSABLE UNDERPADS**

| L |                                  |               |                                         |              |            |
|---|----------------------------------|---------------|-----------------------------------------|--------------|------------|
|   | DISPOSABLE UNDERPADS             | T4541 0.59 ea | WASHABLE/REUSAB                         | LE UNDERPADS |            |
|   | McKESSON 30X36 INCH MODERATE ABS | 10 /Pk        | REUSABLE BED SIZE UNDERPAD 32X36 INCH   | T4537        | \$13.50 ea |
|   | McKESSON 30X36 INCH HEAVY ABS    | 10 /Pk        | REUSABLE CHAIR SIZE UNDERPAD 18x24 INCH | T4540        | \$14.40 ea |
|   | PREVAIL 23X36 INCH LIGHT ABS     | 15 /Pk        |                                         |              |            |
|   | PREVAIL 30X30 INCH LIGHT ABS     | 10 /Pk        |                                         |              |            |