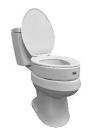

PREVAIL 30X30 INCH MODERATE ABS

PREVAIL 30X36 INCH HEAVY ABS

12 /Pk

10 /Pk

<sup>\*</sup>All incontinence products require a denial from TXIX before requesting through Advantage.

|       | BATHROOM EQUIPMENT *                                                | Τ.                   | /IN/  |
|-------|---------------------------------------------------------------------|----------------------|-------|
|       | SHOWER CHAIRS                                                       | TXIX<br>"State Paid" |       |
| НСРС  | PRODUCT DESCRIPTION                                                 | UNIT COST            | PAYER |
| E0240 | HEAVY DUTY SHOWER CHAIR WITH BACK (500LB CAPACITY)                  | Manual               | TXIX  |
| E0240 | SHOWER CHAIR WITH OR WITHOUT BACK, ADJUSTABLE LEGS (400LB CAPACITY) | Manual               | TXIX  |
| E0245 | SHOWER STOOL (300LB CAPACITY)                                       | Manual               | TXIX  |