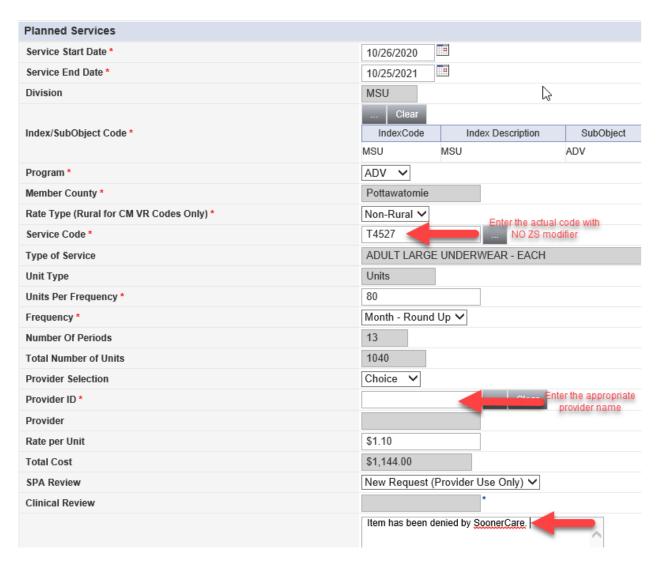

<sup>\*</sup>All incontinence products require a denial from TXIX before requesting through Advantage.

|                                                                                                                                                                                                                                                                                                                                                                                                                                                                                                                                                                                                                                                                                                                                                                                                                                                                                                                                                                                                                                                                                                                                                                                                                                                                                                                                                                                                                                                                                                                                                                                                                                                                                                                                                                                                                                                                                                                                                                                                                                                                                                                                |       | INCONTINENCE PRODUCTS  UNDERWEAR/PULLUPS  |          |            |
|--------------------------------------------------------------------------------------------------------------------------------------------------------------------------------------------------------------------------------------------------------------------------------------------------------------------------------------------------------------------------------------------------------------------------------------------------------------------------------------------------------------------------------------------------------------------------------------------------------------------------------------------------------------------------------------------------------------------------------------------------------------------------------------------------------------------------------------------------------------------------------------------------------------------------------------------------------------------------------------------------------------------------------------------------------------------------------------------------------------------------------------------------------------------------------------------------------------------------------------------------------------------------------------------------------------------------------------------------------------------------------------------------------------------------------------------------------------------------------------------------------------------------------------------------------------------------------------------------------------------------------------------------------------------------------------------------------------------------------------------------------------------------------------------------------------------------------------------------------------------------------------------------------------------------------------------------------------------------------------------------------------------------------------------------------------------------------------------------------------------------------|-------|-------------------------------------------|----------|------------|
|                                                                                                                                                                                                                                                                                                                                                                                                                                                                                                                                                                                                                                                                                                                                                                                                                                                                                                                                                                                                                                                                                                                                                                                                                                                                                                                                                                                                                                                                                                                                                                                                                                                                                                                                                                                                                                                                                                                                                                                                                                                                                                                                | НСРС  | PRODUCT DESCRIPTION                       | PKG SIZE | UNIT PRICE |
|                                                                                                                                                                                                                                                                                                                                                                                                                                                                                                                                                                                                                                                                                                                                                                                                                                                                                                                                                                                                                                                                                                                                                                                                                                                                                                                                                                                                                                                                                                                                                                                                                                                                                                                                                                                                                                                                                                                                                                                                                                                                                                                                | T4526 | PREVAIL UW WOMEN MODERATE ABS MED 34"-36" | 20       | 1.01       |
| Prevail. PER-FIT WOMEN                                                                                                                                                                                                                                                                                                                                                                                                                                                                                                                                                                                                                                                                                                                                                                                                                                                                                                                                                                                                                                                                                                                                                                                                                                                                                                                                                                                                                                                                                                                                                                                                                                                                                                                                                                                                                                                                                                                                                                                                                                                                                                         | T4527 | PREVAIL UW WOMEN MODERATE ABS LG 44"-58"  | 18       | 1.10       |
| Open to make the control of the cont | T4528 | PREVAIL UW WOMEN MODERATE ABS XL 58"-68"  | 14       | 1.25       |
| Management of the American                                                                                                                                                                                                                                                                                                                                                                                                                                                                                                                                                                                                                                                                                                                                                                                                                                                                                                                                                                                                                                                                                                                                                                                                                                                                                                                                                                                                                                                                                                                                                                                                                                                                                                                                                                                                                                                                                                                                                                                                                                                                                                     | T4526 | PREVAIL UW MEN MODERATE ABS MED 34"-46"   | 20       | 1.01       |
| Prevail<br>PER-FITMEN                                                                                                                                                                                                                                                                                                                                                                                                                                                                                                                                                                                                                                                                                                                                                                                                                                                                                                                                                                                                                                                                                                                                                                                                                                                                                                                                                                                                                                                                                                                                                                                                                                                                                                                                                                                                                                                                                                                                                                                                                                                                                                          | T4527 | PREVAIL UW MEN MODERATE ABS LG 44"-58"    | 18       | 1.10       |
| Tourn Align etc.  See a  | T4528 | PREVAIL UW MEN MODERATE ABS XL 58"-68"    | 14       | 1.25       |
| and the second s | T4525 | PREVAIL UW EXTRA ABS SM 20"-34"           | 22       | 0.86       |
|                                                                                                                                                                                                                                                                                                                                                                                                                                                                                                                                                                                                                                                                                                                                                                                                                                                                                                                                                                                                                                                                                                                                                                                                                                                                                                                                                                                                                                                                                                                                                                                                                                                                                                                                                                                                                                                                                                                                                                                                                                                                                                                                | T4526 | PREVAIL UW EXTRA ABS MED 34"-46"          | 20       | 1.01       |
| Prevail UNDERWEAR                                                                                                                                                                                                                                                                                                                                                                                                                                                                                                                                                                                                                                                                                                                                                                                                                                                                                                                                                                                                                                                                                                                                                                                                                                                                                                                                                                                                                                                                                                                                                                                                                                                                                                                                                                                                                                                                                                                                                                                                                                                                                                              | T4527 | PREVAIL UW EXTRA ABS LG 44"-58"           | 18       | 1.10       |
| Comment to the state of the sta | T4528 | PREVAIL UW EXTRA ABS XL 58"-68"           | 14       | 1.25       |
|                                                                                                                                                                                                                                                                                                                                                                                                                                                                                                                                                                                                                                                                                                                                                                                                                                                                                                                                                                                                                                                                                                                                                                                                                                                                                                                                                                                                                                                                                                                                                                                                                                                                                                                                                                                                                                                                                                                                                                                                                                                                                                                                | T4544 | PREVAIL UW EXTRA ABS 2XL 68"-80"          | 12       | 2.25       |