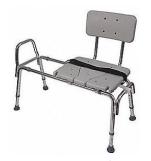

#### **DISPOSABLE UNDERPADS & REUSABLE UNDERPADS**

| L |                                  |               |                                         |              |            |
|---|----------------------------------|---------------|-----------------------------------------|--------------|------------|
|   | DISPOSABLE UNDERPADS             | T4541 0.59 ea | WASHABLE/REUSAB                         | LE UNDERPADS |            |
|   | McKESSON 30X36 INCH MODERATE ABS | 10 /Pk        | REUSABLE BED SIZE UNDERPAD 32X36 INCH   | T4537        | \$13.50 ea |
|   | McKESSON 30X36 INCH HEAVY ABS    | 10 /Pk        | REUSABLE CHAIR SIZE UNDERPAD 18x24 INCH | T4540        | \$14.40 ea |
|   | PREVAIL 23X36 INCH LIGHT ABS     | 15 /Pk        |                                         |              |            |
|   | PREVAIL 30X30 INCH LIGHT ABS     | 10 /Pk        |                                         |              |            |