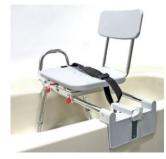

#### **DISPOSABLE UNDERPADS & REUSABLE UNDERPADS**

| L |                                  |               |                                         |              |            |
|---|----------------------------------|---------------|-----------------------------------------|--------------|------------|
|   | DISPOSABLE UNDERPADS             | T4541 0.59 ea | WASHABLE/REUSAB                         | LE UNDERPADS |            |
|   | McKESSON 30X36 INCH MODERATE ABS | 10 /Pk        | REUSABLE BED SIZE UNDERPAD 32X36 INCH   | T4537        | \$13.50 ea |
|   | McKESSON 30X36 INCH HEAVY ABS    | 10 /Pk        | REUSABLE CHAIR SIZE UNDERPAD 18x24 INCH | T4540        | \$14.40 ea |
|   | PREVAIL 23X36 INCH LIGHT ABS     | 15 /Pk        |                                         |              |            |
|   | PREVAIL 30X30 INCH LIGHT ABS     | 10 /Pk        |                                         |              |            |